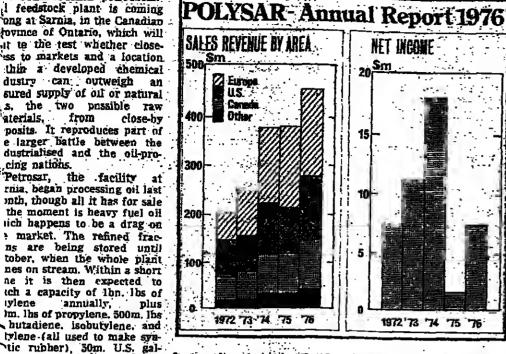

BY GILES MERRITT

No. 27,274

made in U.S. dollars.

made in U.S. dollars. This covers a \$40m. loan to way as they provide a consider concluded hetween the USSR and Dnhai to finance the export of able balance of payments saving. ICl and Klockner. The construction of a gas expenditure hecause of the need Russia's vast reserves of oatural gathering and treatment plant. The two deals represent a new Until the Davy deal. the into methanol. This is an inter-trade. It is an important by the U.K. waa awarded to the ing hlock. for making other departure from the tradition of Coberrow consortium linclud tendering only in the exporting ing Kolls-Roycel late last year. country's own currency and That contract, worth £100m., was reflects the fact that sterling is for the supply of 42 gas pump-

on eve of Ulster poll

Controls The changes mark a move away from traditional Labour policy which, since George-Brown (then Anglo-Seviet contract coincided ducing the initial estimate for The cost of the plants will be yesterday with the conclusion of the contract. The Government is anxioua to the world market and parallel see more deals concluded in this buy-back agreements have been way as they provide a consider- concluded between the USSR and